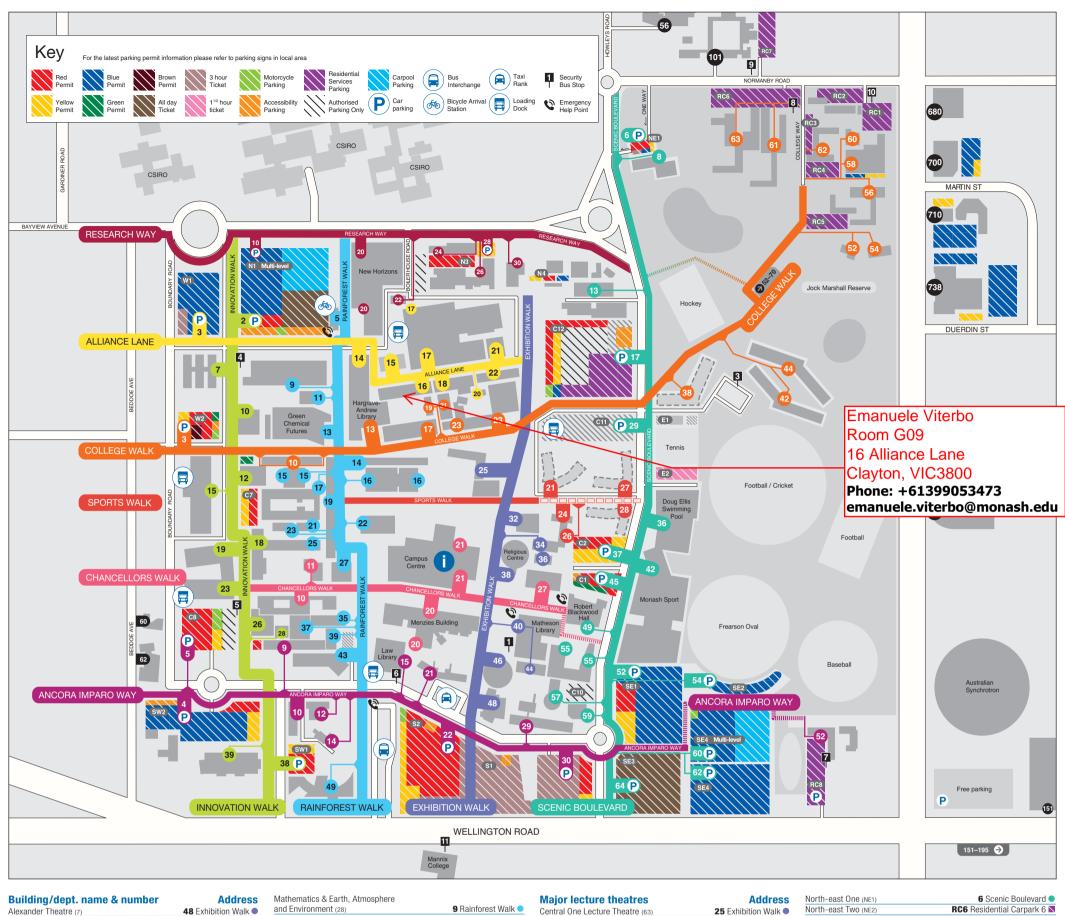

## Monash University Clayton campus

| Alexander Theatre (7) Australian Pulp and Paper Institute (59) Bicycle Arrival Station — James Gormley (80A) Biochemistry Laboratories (16) Biological Sciences (18) Biological Sciences Lecture Theatres S7— S8 Biology (17) Boiler House (38) | 48 Exhibition Walk  15 Alliance Lane  5 Rainforest Walk  11 Chancellors Walk  25 Rainforest Walk |
|-------------------------------------------------------------------------------------------------------------------------------------------------------------------------------------------------------------------------------------------------|--------------------------------------------------------------------------------------------------|
| Bicycle Arrival Station – James Gormley (80A)<br>Biochemistry Laboratories (16)<br>Biological Sciences (18)<br>Biological Sciences Lecture Theatres S7– S8<br>Biology (17)                                                                      | 5 Rainforest Walk • 11 Chancellors Walk •                                                        |
| Biochemistry Laboratories (16) Biological Sciences (18) Biological Sciences Lecture Theatres S7– S8 Biology (17)                                                                                                                                | 11 Chancellors Walk                                                                              |
| Biological Sciences (18)<br>Biological Sciences Lecture Theatres S7– S8<br>Biology (17)                                                                                                                                                         |                                                                                                  |
| Biological Sciences Lecture Theatres S7– S8 Biology (17)                                                                                                                                                                                        | 25 Rainforest Walk                                                                               |
| Biology (17)                                                                                                                                                                                                                                    |                                                                                                  |
|                                                                                                                                                                                                                                                 |                                                                                                  |
| Poiler House (20)                                                                                                                                                                                                                               | 18 Innovation Walk                                                                               |
|                                                                                                                                                                                                                                                 | 22 Research Way                                                                                  |
| Campus Centre (10)                                                                                                                                                                                                                              | 21 Chancellors Walk                                                                              |
| Central Science Block (19)                                                                                                                                                                                                                      | 19 Rainforest Walk                                                                               |
| Chancellery Building A (3A)                                                                                                                                                                                                                     | 27 Chancellors Walk                                                                              |
| Chancellery Building B (3B)                                                                                                                                                                                                                     | 36 Exhibition Walk                                                                               |
| Chancellery Building C (3C)                                                                                                                                                                                                                     | 34 Exhibition Walk                                                                               |
| Chancellery Building D (3D)                                                                                                                                                                                                                     | 26 Sports Walk 🔴                                                                                 |
| Chancellery Building E (3E)                                                                                                                                                                                                                     | 24 Sports Walk 🔴                                                                                 |
| Chemistry (23)                                                                                                                                                                                                                                  | 17 Rainforest Walk                                                                               |
| Doug Ellis Swimming Pool (1)                                                                                                                                                                                                                    | 36 Scenic Boulevard                                                                              |
| Education (6)                                                                                                                                                                                                                                   | 29 Ancora Imparo Way                                                                             |
| Engineering 31 (31)                                                                                                                                                                                                                             | 17 College Walk                                                                                  |
| Engineering 33 (33)                                                                                                                                                                                                                             | 19 College Walk                                                                                  |
| Engineering 35 (35)                                                                                                                                                                                                                             | 16 Alliance Lane                                                                                 |
| Engineering 36 (36)                                                                                                                                                                                                                             | 18 Alliance Lane                                                                                 |
| Engineering 36A (36A)                                                                                                                                                                                                                           | 20 Alliance Lane                                                                                 |
| Engineering 37 (37)                                                                                                                                                                                                                             | 17 Alliance Lane                                                                                 |
| Engineering 69 (69)                                                                                                                                                                                                                             | 22 Alliance Lane                                                                                 |
| Engineering 72 (72)                                                                                                                                                                                                                             | 14 Alliance Lane                                                                                 |
| Engineering Examination Halls, EH1 – EH4 (6)                                                                                                                                                                                                    |                                                                                                  |
| Facilities and Services Portables (40P)                                                                                                                                                                                                         | 24 Research Way                                                                                  |
| Facilities and Services, Central Store,                                                                                                                                                                                                         | 24 Hoodardh Way                                                                                  |
| Transport and Mail (56)                                                                                                                                                                                                                         | 30 Research Way                                                                                  |
| Facilities and Services (40)                                                                                                                                                                                                                    | 26 Research Way                                                                                  |
| Faculty of Information Technology (63)                                                                                                                                                                                                          | 25 Exhibition Walk                                                                               |
| Faculty of Medicine Offices (64)                                                                                                                                                                                                                | 43 Rainforest Walk                                                                               |
| Faculty Teaching – MBBS (15)                                                                                                                                                                                                                    | 27 Rainforest Walk                                                                               |
| First Year Biology (22)                                                                                                                                                                                                                         | 23 Rainforest Walk                                                                               |
| Gallery Building (55)                                                                                                                                                                                                                           | 21 Ancora Imparo Way                                                                             |
| Green Chemical Futures (86)                                                                                                                                                                                                                     | 13 Rainforest Walk                                                                               |
| Hargrave-Andrew Library (30)                                                                                                                                                                                                                    | 13 College Walk                                                                                  |
| Information Services (67)                                                                                                                                                                                                                       | 44 Exhibition Walk                                                                               |
| Japanese Studies Centre (54)                                                                                                                                                                                                                    | 12 Ancora Imparo Way                                                                             |
| Japanese Studies Centre (54)  Jock Marshall Reserve                                                                                                                                                                                             | ■ Ancora imparo Way                                                                              |
|                                                                                                                                                                                                                                                 | E2 College Malk                                                                                  |
|                                                                                                                                                                                                                                                 | <b>52</b> College Walk                                                                           |
| Environmental Laboratories (42)                                                                                                                                                                                                                 | 20 Innovation Wells                                                                              |
| Environmental Laboratories (42) John Monash Science School (84)                                                                                                                                                                                 | 39 Innovation Walk                                                                               |
| Environmental Laboratories (42)<br>John Monash Science School (84)<br>Krongold Centre (5)                                                                                                                                                       | 57 Scenic Boulevard                                                                              |
| Environmental Laboratories (42) John Monash Science School (84)                                                                                                                                                                                 |                                                                                                  |

| Mathematics & Earth, Atmosphere            |                          |
|--------------------------------------------|--------------------------|
| and Environment (28)                       | 9 Rainforest Walk •      |
| Medicine A (13A)                           | 37 Rainforest Walk       |
| Medicine B (13B)                           | 39 Rainforest Walk 🔵     |
| Medicine C (13C)                           | 10 Chancellors Walk      |
| Medicine D (13D)                           | 35 Rainforest Walk       |
| Medicine E (13E)                           | 9 Ancora Imparo Way      |
| Medicine F (13F)                           | 26 Innovation Walk       |
| Medicine Teaching Services Unit (14)       | 28 Innovation Walk       |
| Melbourne Centre for Nanofabrication (222) | 151 Wellington Road ●    |
| Menzies Building (11)                      | 20 Chancellors Walk      |
| Microbiology & Biological Sciences (53)    | 12 Innovation Walk       |
| Monash Biomedical Imaging (220)            | 770 Blackburn Road ●     |
| Monash Centre for Electron Microscopy (81) | 10 Innovation Walk       |
| Monash Children's Centre Co-op (162)       | 62 Beddoe Avenue ●       |
| Monash Club (50)                           | 32 Exhibition Walk       |
| Monash College (73)                        | 49 Rainforest Walk       |
| Monash Community Family Co-operative (83)  | <b>56</b> Howleys Road ● |
| Monash House (65)                          | 14 Ancora Imparo Way     |
| Monash Injury Research Institute (70)      | 21 Alliance Lane 🜕       |
| Monash Sport (1)                           | 42 Scenic Boulevard      |
| Monash Sustainability Institute (74)       | 8 Scenic Boulevard       |
| Monash University Business Park (201)      | 680 Blackburn Road ●     |
| Monash University Business Park (202)      | 710 Blackburn Road ●     |
| Monash University Business Park (203)      | 700 Blackburn Road ●     |
| Monash University Business Park (205)      | 738 Blackburn Road ●     |
| Monash-Oakleigh Legal Service (160)        | 60 Beddoe Avenue ●       |
| New Horizons (82)                          | 20 Research Way          |
| Old Science Laboratories (20)              | 22 Rainforest Walk       |
| Performing Arts (68)                       | 55 Scenic Boulevard      |
| Physics (27)                               | 10 College Walk 🔴        |
| Plant Sciences Complex (42A)               | <b>54</b> College Walk 🔴 |
| Religious Centre (9)                       | 38 Exhibition Walk       |
| Robert Blackwood Hall (2)                  | 49 Scenic Boulevard      |
| Rotunda (8)                                | 46 Exhibition Walk       |
| Science and IT (26)                        | 14 Rainforest Walk       |
| Science Instrumentation and Technology     |                          |
| Development Platform (40)                  | 26 Research Way          |
| Science Portables (79P)                    | 7 Innovation Walk        |
| Security & Traffic (61)                    | 59 Scenic Boulevard      |
| Sir Louis Matheson Library (4)             | 40 Exhibition Walk       |
| Staff Development                          | 195 Wellington Road ●    |
| STRIP1 Monash Biotechnology (75)           | 15 Innovation Walk       |
| STRIP2 School of Biomedical Sciences (76)  | 19 Innovation Walk       |
| STRIP3 School of Biomedical Sciences (77)  | 23 Innovation Walk       |
| Yarrawonga (58)                            | 10 Ancora Imparo Way     |
|                                            |                          |

| Major lecture theatres                       | Address                     |
|----------------------------------------------|-----------------------------|
| Central One Lecture Theatre (63)             | 25 Exhibition Walk          |
| Engineering Lecture Theatres E1 – E6 (32)    | 21 College Walk 🔴           |
| Humanities Lecture Theatres H1 - H10 (11)    | 20 Chancellors Walk         |
| Law Lecture Theatres L1 - 5, G20 (12)        | 15 Ancora Imparo Way        |
| Medicine Lecture Theatre M1 (13)             | 35 Rainforest Walk          |
| Medicine Lecture Theatres M2 - M3 (13)       | 37 Rainforest Walk          |
| Rotunda Lecture Theatres R1 – R7 (8)         | 46 Exhibition Walk          |
| Science Lecture Theatres (North), S13 - S15  | 5 (29) 11 Rainforest Walk   |
| Science Lecture Theatres (West), S5-S6 (24)  | 15 Rainforest Walk          |
| Science Lecture Theatres S1 – S4,            |                             |
| S9 - S12, STI - 4, ST7 (25)                  | 16 Rainforest Walk          |
| Sir Alexander Stewart Theatre (72)           | 14 Alliance Lane 🜕          |
| South One Lecture Theatre (64)               | 43 Rainforest Walk          |
| Residences                                   | Address                     |
| Briggs Hall (85B)                            | 42 College Walk             |
| Deakin Hall (48)                             | 56 College Way              |
| Farrer Hall (45)                             | 62 College Way              |
| Howitt Hall (46)                             | 60 College Way              |
| Jackomos Hall (85A)                          | 44 College Walk             |
|                                              | ton Road x Parker Street    |
| MRS Administration HOR (47)                  | 58 College Way              |
| New Residences (currently C11 East) (88)     | 27 Sports Walk              |
| New Residences (currently C11 West) (89)     | 21 Sports Walk              |
| New Residences (currently C2) (90)           | 28 Sports Walk              |
| New Residences (currently E1) (87)           | 38 College Walk             |
| Normanby House (52)                          | 101 Normanby Road ●         |
| Richardson Hall (43)                         | 63 College Way              |
| Roberts Hall (44)                            | 61 College Way              |
| South East Flats (49)                        | <b>52</b> Ancora Imparo Way |
| Parking                                      | Address                     |
| North West Car Parks                         |                             |
| enter via Forster Road, Gardiner Road and Ba | ayview Avenue               |
| North One Multi-level – Ground level (N1)    | 10 Research Way             |
| North One Multi-level – Upper levels (N1)    |                             |
| All day ticket parking available on level 4  |                             |
| North Three (N3)                             | 28 Research Way             |
| West One (W1)                                | 3 Alliance Lane             |
| West Two (w2)                                | 3 College Walk              |
| North East Car Parks                         |                             |
| enter via Howleys Road and Normanby Road     |                             |
| Central Eleven (C11)                         | 29 Scenic Boulevard         |
| Central Twelve (C12)                         | 17 Scenic Boulevard         |
|                                              | Scenic Boulevard            |
| East One (E1)                                | Scenic Boulevard            |
| East One (E1) East Two (E2)                  | Scenic Boulevard            |

| North-east Three (NE3)        | RC7 Residential Carpark 7 N         |
|-------------------------------|-------------------------------------|
| North-east Four (NE4)         | RC3 Residential Carpark 3 N         |
| North-east Five (NE5)         | RC1 Residential Carpark 1 N         |
| North-east Six (NE6)          | RC2 Residential Carpark 2 N         |
| North-east Seven (NE7)        | RC4 Residential Carpark 4 N         |
| North-east Eight (NE8)        | RC5 Residential Carpark 5 N         |
| South West Car Parks          |                                     |
| enter via Wellington Road an  | 9                                   |
| Central Eight (C8)            | 5 Ancora Imparo Way 🌑               |
| South-west One (SW1)          | 38 Innovation Walk 🔷                |
| South-west Two (SW2)          | 4 Ancora Imparo Way 🌑               |
| South East Car Parks          |                                     |
| enter via Wellington Road     |                                     |
| Central One (C1)              | 45 Scenic Boulevard                 |
| Central Two (C2)              | 37 Scenic Boulevard                 |
| South One (S1)                | 30 Ancora Imparo Way                |
| South Two (S2)                | 22 Ancora Imparo Way                |
| South-east One (SE1)          | 52 Scenic Boulevard                 |
| South-east Two (SE2)          | 54 Scenic Boulevard                 |
| South-east Three (SE3)        | att.                                |
| All day ticket parking avail  |                                     |
| South-east Four Multi-level ( |                                     |
| South-east Four (SE4)         | 62 Scenic Boulevard                 |
| South-east Five (SE5)         | RC8 Residential Carpark 8 N         |
| Loading docks                 | Address                             |
| Boundary Road                 | Boundary Road x College Walk        |
| Boundary Road                 | Rear of 23 Innovation Walk          |
| Ancora Imparo Way             | Rear of 15 Ancora Imparo Way        |
| C11 Loading Zone              | 29 Scenic Boulevard                 |
| Boiler House Road             | Boiler House Road                   |
| Public transport              | Address                             |
| Bus Interchange               | Ancora Imparo Way x Rainforest Walk |
| Bus Stop                      | Research Way                        |
| Bus Stops                     | Blackburn Road                      |
| <u> </u>                      |                                     |
| Bicycle arrival statio        |                                     |
| James Gormley (80A)           | 5 Rainforest Walk                   |
| Taxis                         | Address                             |
| Taxi Rank                     | Ancora Imparo Way                   |
|                               | · · · · ·                           |
| Share cars                    | Address                             |
| Elexicar Bays RC5             | 58 College Way                      |